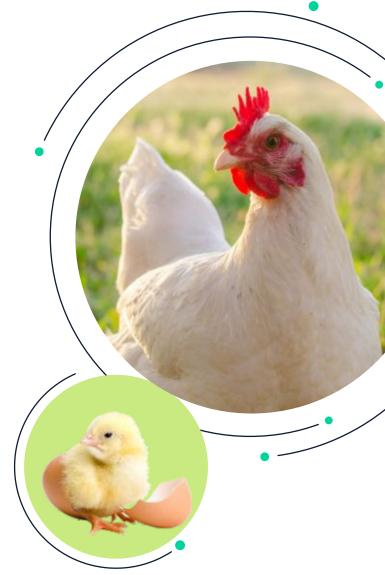

# Usage:

- Increases growth rate
- Improves weight gain by increasing feed conversion
- Improves egg production, better hatchability, lower mortality
- Effective against the salmonella species and other infection of gastrointestinal tract

# Dosage:

Growers, Broilers and Layers

- Routine Inclusion level : 250 gm of Furadian 20 in one ton of feed
- Week a month plan: 500 gm of Furadian 20 in one ton of feed